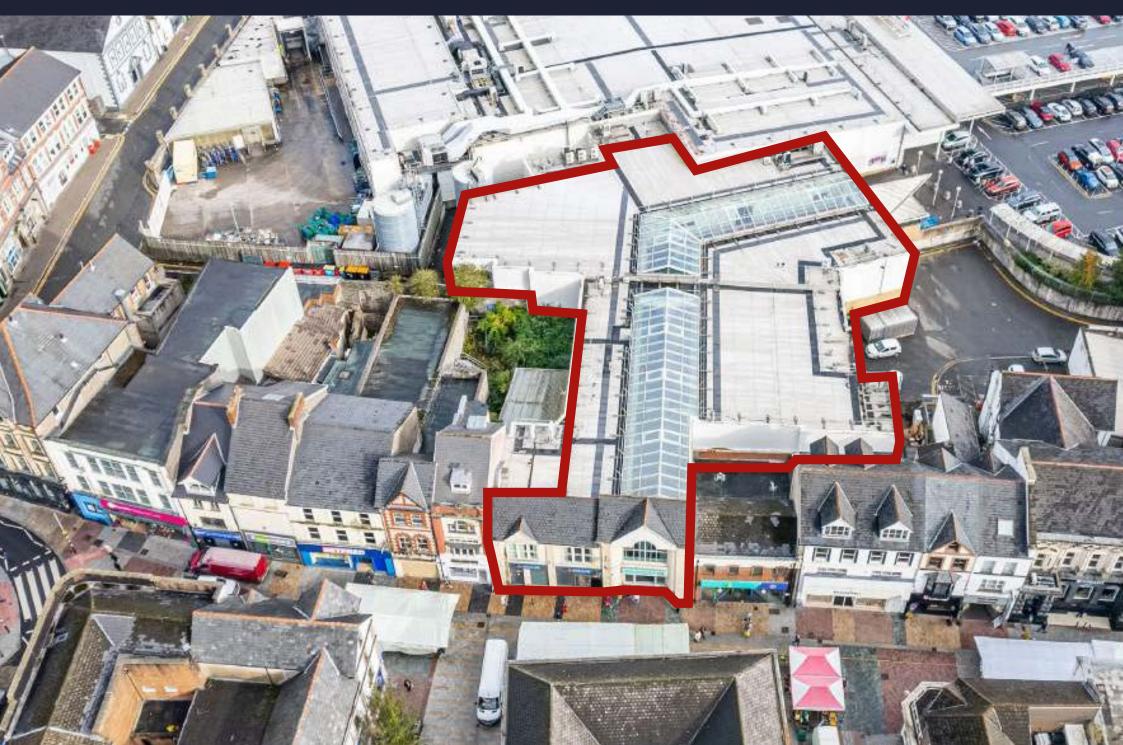

### Description

Beacons Place is a modern, covered mall constructed in 2003 – providing 13 retail units at ground floor with ancillary accommodation above. The modern design provides excellent natural light through large atriums and flexible units that can be adjusted according to tenant demand. The centre has two entrances. One with prime frontage on to the pedestrianised section of the High Street – facing Market Square – the second immediately next to Tesco Extra and the 500-space car park.

### Location - CF47 8DF

Merthyr Tydfil is the prime commercial centre serving the South Wales Valleys area.

Strategic location near key routes to Cardiff and Brecon Beacons National Park, surrounded by a vibrant commercial environment.