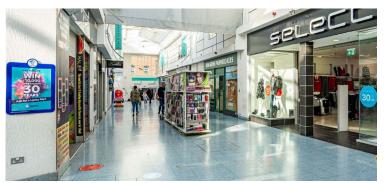

### Description

Beacons Place is a modern, covered mall constructed in 2003 – providing 13 retail units at ground floor with ancillary accommodation above. The modern design provides excellent natural light through large atriums and flexible units that can be adjusted according to tenant demand. The centre has two entrances. One with prime frontage on to the pedestrianised section of the High Street – facing Market Square – the second immediately next to Tesco Extra and the 500-space car park.