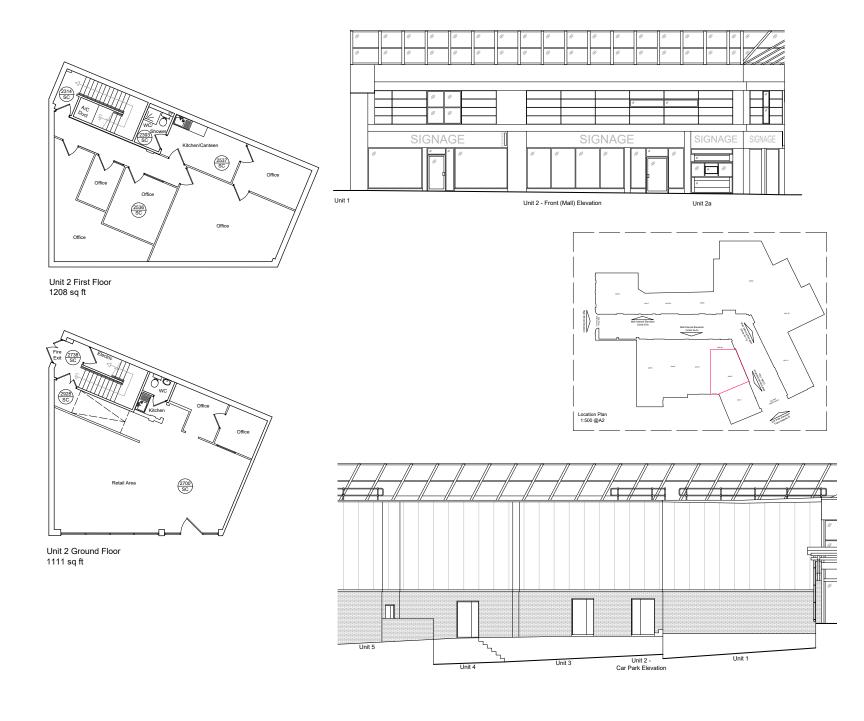

**Retail Unit** Ground **1,111** sq.ft (103.2 sq.m) First Floor **1,208** sq.ft (112.2 sq.m)

## Unit 2, Beacons Place, Merthyr Tydfil, Mid Glamorgan, CF47 8DF

| Areas (approx. NIA) | Sq.ft | Sq.m  |
|---------------------|-------|-------|
| Ground Floor        | 1,111 | 103.2 |
| First Floor         | 1,208 | 112.2 |
| TOTAL               | 2,319 | 215.4 |