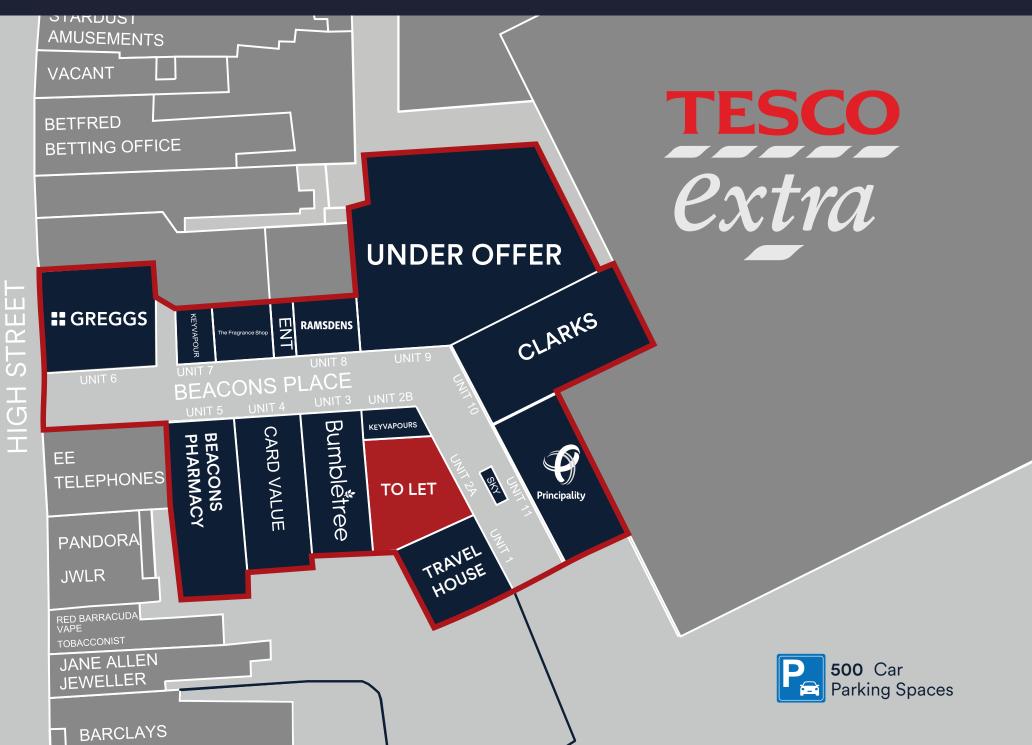

## Unit 2, Beacons Place, Merthyr Tydfil, Mid Glamorgan, CF47 8DF

- Located on a visible corner of the busy Beacons Parade Centre between the main town centre Tesco car park and the High St
- Ground and first floor retail premises
- 500 car park spaces
- Nearby retailers include Principality, Travel House and Greggs

### Description

Beacons Place is a modern, covered mall constructed in 2003 – providing 13 retail units at ground floor with ancillary accommodation above. The modern design provides excellent natural light through large atriums and flexible units that can be adjusted according to tenant demand. The centre has two entrances. One with prime frontage on to the pedestrianised section of the High Street – facing Market Square – the second immediately next to Tesco Extra and the 500-space car park.