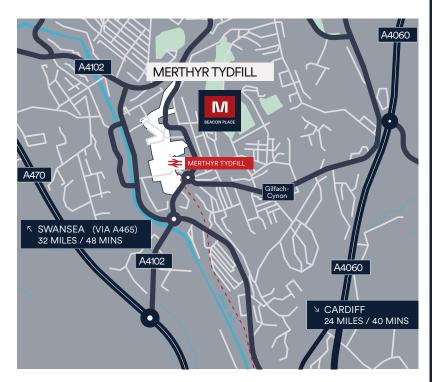

### Location - CF47 8DF

Merthyr Tydfil is the prime commercial centre serving the South Wales Valleys area.

Strategic location near key routes to Cardiff and Brecon Beacons National Park, surrounded by a vibrant commercial environment.