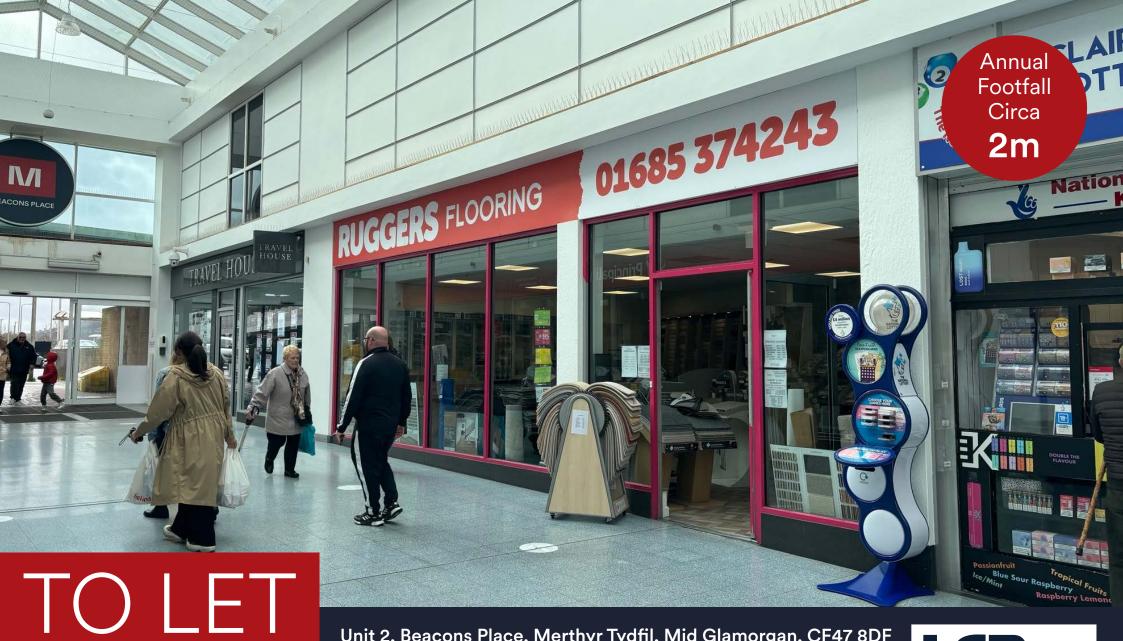

## Unit 2, Beacons Place, Merthyr Tydfil, Mid Glamorgan, CF47 8DF

- Located on a visible corner of the busy Beacons Parade Centre between the main town centre Tesco car park and the High St
- Ground and first floor retail premises
- 500 car park spaces
- Nearby retailers include Principality, Travel House and Greggs

### Description

Beacons Place is a modern, covered mall constructed in 2003 – providing 13 retail units at ground floor with ancillary accommodation above. The modern design provides excellent natural light through large atriums and flexible units that can be adjusted according to tenant demand. The centre has two entrances. One with prime frontage on to the pedestrianised section of the High Street – facing Market Square – the second immediately next to Tesco Extra and the 500-space car park.